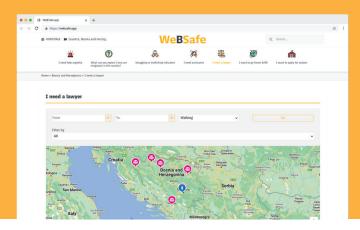

## Visit WeBSafe web platform or download Android and iOS mobile applications

## WeBSafe

Makes Migration Safer

Are you on the move?
Access support and assistance,
in a language you can understand!

Visit websafe.app or download the mobile application and access the latest information for a safer migration.